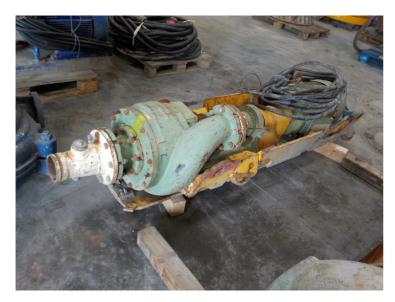

Down2Earth bvba Corda Campus, Corda 5 Kempische Steenweg 301/9 3500 Hasselt - BELGIUM VAT ID - BE 0898.388.858 Phone: +32 11 281 666 Mobile: +32 476 740 876 Fax: +32 11 281 667 info@down2earth.com www.down2earth.com

## Microtunneling KB100 Slurry pump for Herrenknecht machines.

Slurry pumps for microtunneling machines for slurry line diameters DN50 up to DN200. Also do we guarantee the supply of spare parts for these pumps as well. We supply a viarity of new and used slurry pumps for microtunneling machines. Brands we supply are Habermann/Aurum, Warman, HK, KSB, Metso.

If you do not find the required pump, please do contact us as the stock changes fast and therefore we may have other pumps as well available.

For Sale & For Rent







## Type of slurry pump : Habermann-AURUM pump KB100