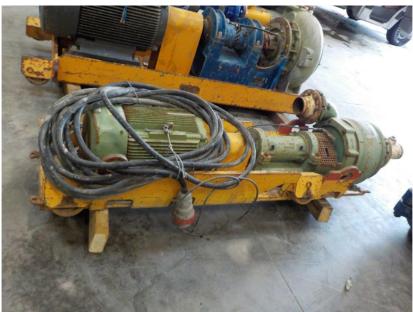

Down2Earth bvba Corda Campus, Corda 5 Kempische Steenweg 301/9 3500 Hasselt - BELGIUM VAT ID - BE 0898.388.858 Phone: +32 11 281 666 Mobile: +32 476 740 876 Fax: +32 11 281 667 info@down2earth.com www.down2earth.com

## Microtunneling KB100 Slurry pump for Herrenknecht machines.

Slurry pumps for microtunneling machines for slurry line diameters DN50 up to DN200. Also do we guarantee the supply of spare parts for these pumps as well. We supply a viarity of new and used slurry pumps for microtunneling machines. Brands we supply are Habermann/Aurum, Warman, HK, KSB, Metso.

If you do not find the required pump, please do contact us as the stock changes fast and therefore we may have other pumps as well available.

For Sale & For Rent







## Type of slurry pump : Habermann-AURUM pump KB100