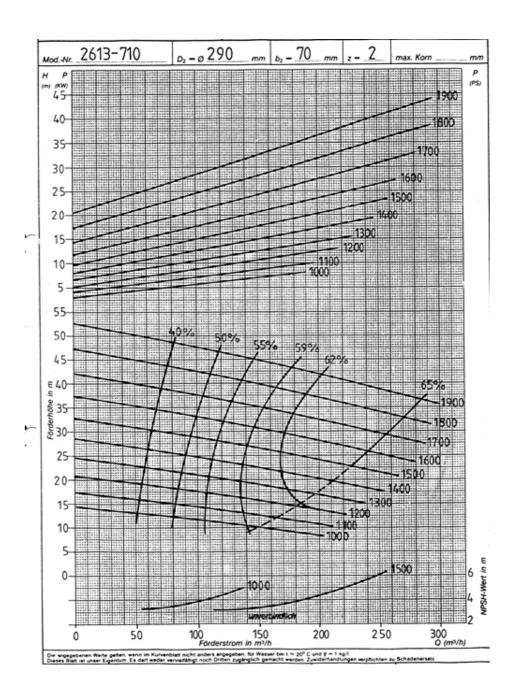

wn2Earth bvba Corda Campus, Corda 5 Kempische Steenweg 301/9 3500 Hasselt - BELGIUM VAT ID - BE 0898.388.858 Phone: +32 11 281 666 Mobile: +32 476 740 876 Fax: +32 11 281 667 info@down2earth.com www.down2earth.com

## Microtunneling KB100 Slurry pump for Herrenknecht machines.

Slurry pumps for microtunneling machines for slurry line diameters DN50 up to DN200. Also do we guarantee the supply of spare parts for these pumps as well. We supply a viarity of new and used slurry pumps for microtunneling machines. Brands we supply are Habermann/Aurum, Warman, HK, KSB, Metso.

If you do not find the required pump, please do contact us as the stock changes fast and therefore we may have other pumps as well available.

For Sale & For Rent







## Type of slurry pump : Habermann-AURUM pump KB100