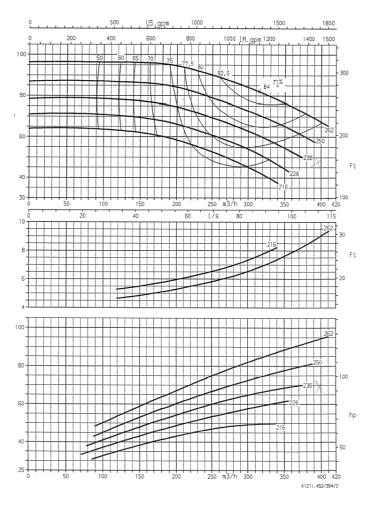

.388.858 Phone: +32 87 275 946 Mobile: +32 476 740 876 info@down2earth.com www.down2earth.com

## Microtunneling Slurry Feed pump for Herrenknecht machines, serviced and new with warranty

Slurry pumps for microtunneling machines for slurry line diameters DN50 up to DN200, new and/or reconditioned are available.

The **slurry pumps** can as well be new as serviced. Also do we guarantee the supply of spare parts for these pumps as well.

We supply a viarity of new and used slurry pumps for microtunneling machines. Brands we supply are Habermann/Aurum, Warman, HK, KSB, Metso.

If you do not find the required pump, please do contact us as the stock changes fast and therefore we may have other pumps as well available.

## For Sale & For Rent





Type of slurry feed pump: KSB ETN 125-100-250