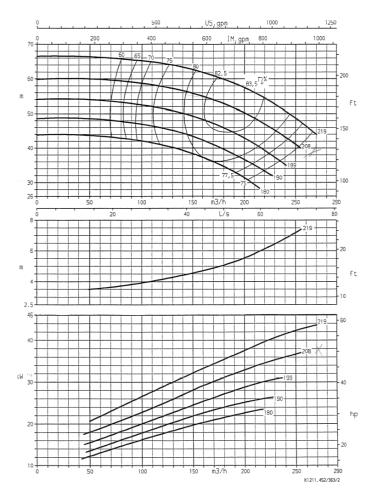

ramme, 13 4710 Lontzen - BELGIUM VAT ID - BE 0898.388.858 Phone: +32 87 275 946 Mobile: +32 476 740 876 info@down2earth.com www.down2earth.com

## Microtunneling Slurry Feed pump for Herrenknecht machines, serviced and new with warranty

Slurry pumps for microtunneling machines for slurry line diameters DN50 up to DN200, new and/or reconditioned are available.

The **slurry pumps** can as well be new as serviced. Also do we guarantee the supply of spare parts for these pumps as well.

We supply a viarity of new and used slurry pumps for microtunneling machines. Brands we supply are Habermann/Aurum, Warman, HK, KSB, Metso.

If you do not find the required pump, please do contact us as the stock changes fast and therefore we may have other pumps as well available.

## For Sale & For Rent





Type of slurry feed pump: KSB ETN 125-100-250