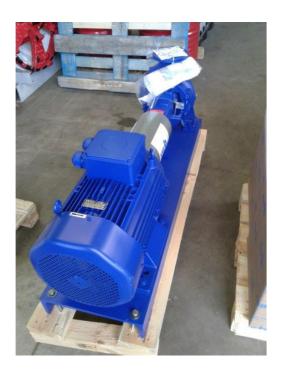

Gramme, 13 4710 Lontzen - BELGIUM VAT ID - BE 0898.388.858 Phone: +32 87 275 946 Mobile: +32 476 740 876 info@down2earth.com www.down2earth.com

## Microtunneling Slurry Feed pump for Herrenknecht machines, serviced and new with warranty

Slurry pumps for microtunneling machines for slurry line diameters DN50 up to DN200, new and/or reconditioned are available.

The **slurry pumps** can as well be new as serviced. Also do we guarantee the supply of spare parts for these pumps as well.

We supply a viarity of new and used slurry pumps for microtunneling machines. Brands we supply are Habermann/Aurum, Warman, HK, KSB, Metso.

If you do not find the required pump, please do contact us as the stock changes fast and therefore we may have other pumps as well available.

## For Sale & For Rent





Type of slurry feed pump: KSB ETN 125-100-250